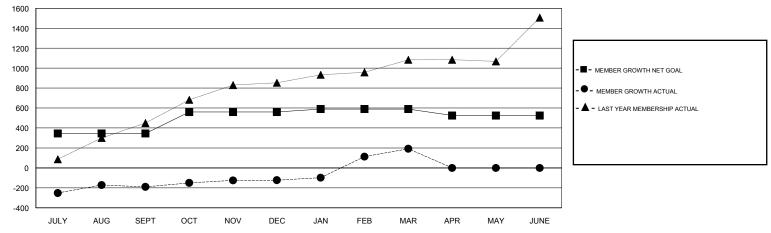

## KHAGENDRA SITAULA GMT:

| GMT: KHAGENDRA SITAULA |               |           | LOCATION NEPAL |                                  |                           | GMT CA                  |                                                    |  |
|------------------------|---------------|-----------|----------------|----------------------------------|---------------------------|-------------------------|----------------------------------------------------|--|
|                        | Club          | s         |                | Members<br>RESULTS FOR 2017-2018 |                           |                         |                                                    |  |
|                        | RESULTS FOR   | 2017-2018 |                |                                  |                           |                         |                                                    |  |
| QUARTER                | NEW CLUB GOAL | NEW CLUBS | DROPPED CLUBS  | QUARTER                          | MEMBER GROWTH NET<br>GOAL | MEMBER GROWTH<br>ACTUAL | DROPPED<br>MEMBERS ACTUAL<br>(including transfers) |  |
| JULY/AUG/SEPT          | 9             | 7         | 0              | JULY/AUG/SEPT                    | 345                       | 306                     | 466                                                |  |
| OCT/NOV/DEC            | 3             | 8         | 1              | OCT/NOV/DEC                      | 215                       | 360                     | 265                                                |  |
| JAN/FEB/MAR            | 2             | 9         | 0              | JAN/FEB/MAR                      | 30                        | 445                     | 115                                                |  |
| APR/MAY/JUNE           | 1             | 0         | 0              | APR/MAY/JUNE                     | -65                       | 0                       | 0                                                  |  |