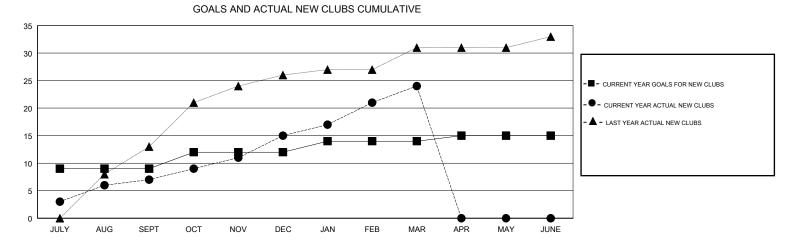

## KHAGENDRA SITAULA GMT:

| GMT: KHAGENDRA SITAULA |               |           | LOCATION NEPAL |                                  |                           | GMT CA                  |                                                    |  |
|------------------------|---------------|-----------|----------------|----------------------------------|---------------------------|-------------------------|----------------------------------------------------|--|
|                        | Club          | s         |                | Members<br>RESULTS FOR 2017-2018 |                           |                         |                                                    |  |
|                        | RESULTS FOR   | 2017-2018 |                |                                  |                           |                         |                                                    |  |
| QUARTER                | NEW CLUB GOAL | NEW CLUBS | DROPPED CLUBS  | QUARTER                          | MEMBER GROWTH NET<br>GOAL | MEMBER GROWTH<br>ACTUAL | DROPPED<br>MEMBERS ACTUAL<br>(including transfers) |  |
| JULY/AUG/SEPT          | 9             | 7         | 0              | JULY/AUG/SEPT                    | 345                       | 306                     | 466                                                |  |
| OCT/NOV/DEC            | 3             | 8         | 1              | OCT/NOV/DEC                      | 215                       | 360                     | 265                                                |  |
| JAN/FEB/MAR            | 2             | 9         | 0              | JAN/FEB/MAR                      | 30                        | 445                     | 115                                                |  |
| APR/MAY/JUNE           | 1             | 0         | 0              | APR/MAY/JUNE                     | -65                       | 0                       | 0                                                  |  |